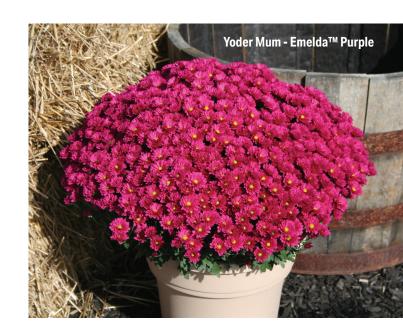

ed Varieties & Suggested Subs

| Breeder   | Discontinued Variety   | Natural Season Sub  |  |
|-----------|------------------------|---------------------|--|
| Dummen    | Ditto Lemon            | Ditto Yellow        |  |
|           | Homerun Yellow         | Homerun Yellow Imp. |  |
| Gediflora | Akilon Gold            | Venos Yellow        |  |
|           | Contiki Red            | Vigorelli Red       |  |
|           | Galatino Purple        | Lano Purple         |  |
|           | Nerola Orange          | Padre Orange        |  |
| Yoder     | Brooke™ Dark Pink      | Wanda™ Purple       |  |
|           | Stephany™ Bronze       | Judy™ Bronze        |  |
|           | Stephany™ Yellow       | Jane™ Yellow        |  |
|           | Yvette™ Orange Bicolor | Hailey™ Orange      |  |



### GARDEN MUMS & ASTERS

#### Resources

#### Visit www.GLPlants.com for program information and order forms.



Syngenta Mum Catalog https://www.syngentaflowers-us.com/ portfolios/mums



Gediflora Mum Catalog https://gediflora.be/US-CA/catalog/



**Dümmen Mum Catalog** na.dummenorange.com/site/en/catalogs



Must Have Perennials Tech Guides https://www.musthaveperennials.com/ resources/grower-technical-guides-2/

### **Product Forms**





(Belgian, Dümmen Orange®, Igloo, Yoder® Mums & Asters)

- · Easy to transplant
- Can ship with perennial, herb and grass orders

\*102 tray; sold as a 100 tray



#### Pull & Pack

(Belgian, Igloo, Yoder® Mums & Asters)

- Most economical form to ship
- Allows flexibility in transplanting; can hold in cooler for several days until ready to plant
-